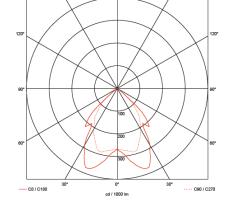

## **SQUARE**

downlight CLIP-IN 90





€ 600 x 600 mm.

opening tile 200 x 200 mm.

Installation height 105 mm.

Electronic ballast included.

Pre-cabled lighting module with plug.

All lighting modules come with a laser-cut tile in the same finishing as the ceiling.

Includes suspension for trimless installation in the ceiling.

Each panel is covered in a foil that is easy to remove in order to prevent any damage.

😝 Standard colour metallic silver or white. Other colours available on request.





| 2xD/E 26W |
|-----------|
| G24 Q3    |
| 230V-50Hz |
| EVG       |
| <b>(€</b> |
| H=105 mm  |





NOT DIMMABLE EEI = A2 DIMMABLE EEI = A1