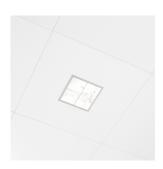

## **SQUARE**

downlight CLIP-IN 90

€ 600 x 600 mm.

opening tile 200 x 200 mm.

Installation height 105 mm.

Electronic ballast included.

Pre-cabled lighting module with plug.

All lighting modules come with a laser-cut tile in the same finishing as the ceiling.

Includes suspension for trimless installation in the ceiling.

Each panel is covered in a foil that is easy to remove in order to prevent any damage.

😝 Standard colour metallic silver or white. Other colours available on request.