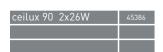

| 2xD/E 26W |
|-----------|
| G24 Q3    |
| 230V-50Hz |
| EVG       |
| <b>(€</b> |
| H=105 mm  |

NOT DIMMABLE EEI = A2 DIMMABLE EEI = A1