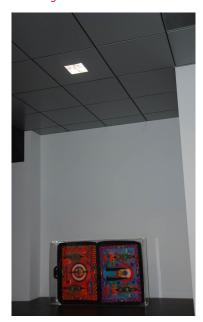

## **SQUARE**

downlight CLIP-IN 90

€ 600 x 600 mm.

opening tile 200 x 200 mm.

Installation height 105 mm.

Electronic ballast included.

Pre-cabled lighting module with plug.

All lighting modules come with a laser-cut tile in the same finishing as the ceiling.

Includes suspension for trimless installation in the ceiling.

Each panel is covered in a foil that is easy to remove in order to prevent any damage.

😝 Standard colour metallic silver or white. Other colours available on request.